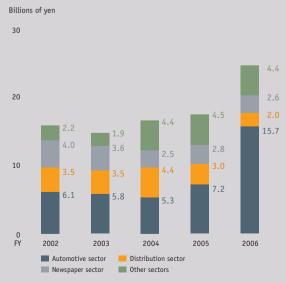

| 🔳 Tsubakimoto Chain Non-Consolidate      | d Orders Received S | itatistics |       |       |       |
|------------------------------------------|---------------------|------------|-------|-------|-------|
| Power Transmission Products Segment      |                     |            |       |       |       |
| (By division, billions of yen):          |                     |            |       |       |       |
| Chain Division                           | ¥23.0               | ¥21.6      | ¥23.8 | ¥26.4 | ¥29.8 |
| Automotive Parts Division                | 22.0                | 25.1       | 26.2  | 29.2  | 34.0  |
| Segment total                            | 45.0                | 46.8       | 50.0  | 55.7  | 63.8  |
| Materials Handling Systems Segment       |                     |            |       |       |       |
| (By industrial sector, billions of yen): |                     |            |       |       |       |
| Automotive sector                        | 6.1                 | 5.8        | 5.3   | 7.2   | 15.7  |
| Distribution sector                      | 3.5                 | 3.5        | 4.4   | 3.0   | 2.0   |
| Newspaper sector                         | 4.0                 | 3.6        | 2.5   | 2.8   | 2.6   |
| Other sectors                            | 2.2                 | 1.9        | 4.4   | 4.5   | 4.4   |
| Segment total                            | 16.0                | 14.9       | 16.8  | 17.8  | 24.8  |

Note: In fiscal 2004, environmental operations were merged with the Materials Handling Systems segment.

## Materials Handling Systems Segment's Product Orders Received (Non-Consolidated)