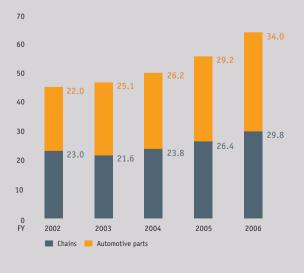

| 🔳 Tsubakimoto Chain Non-Consolidate      | d Orders Received S | itatistics |       |       |       |
|------------------------------------------|---------------------|------------|-------|-------|-------|
| Power Transmission Products Segment      |                     |            |       |       |       |
| (By division, billions of yen):          |                     |            |       |       |       |
| Chain Division                           | ¥23.0               | ¥21.6      | ¥23.8 | ¥26.4 | ¥29.8 |
| Automotive Parts Division                | 22.0                | 25.1       | 26.2  | 29.2  | 34.0  |
| Segment total                            | 45.0                | 46.8       | 50.0  | 55.7  | 63.8  |
| Materials Handling Systems Segment       |                     |            |       |       |       |
| (By industrial sector, billions of yen): |                     |            |       |       |       |
| Automotive sector                        | 6.1                 | 5.8        | 5.3   | 7.2   | 15.7  |
| Distribution sector                      | 3.5                 | 3.5        | 4.4   | 3.0   | 2.0   |
| Newspaper sector                         | 4.0                 | 3.6        | 2.5   | 2.8   | 2.6   |
| Other sectors                            | 2.2                 | 1.9        | 4.4   | 4.5   | 4.4   |
| Segment total                            | 16.0                | 14.9       | 16.8  | 17.8  | 24.8  |

## Power Transmission Products Segment's Product Orders Received (Non-Consolidated)

Billions of yen