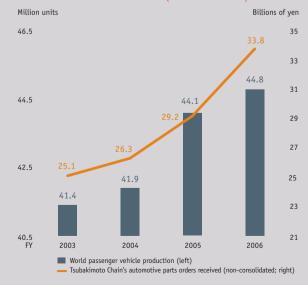

## Tsubaki Group in Figures

Years ended March 31

|                                                     | FY      |         |         |         |         |  |
|-----------------------------------------------------|---------|---------|---------|---------|---------|--|
|                                                     | 2002    | 2003    | 2004    | 2005    | 2006    |  |
| Related Macroeconomic Statistics                    |         |         |         |         |         |  |
| Domestic machinery orders (Billions of yen)         | ¥10,662 | ¥10,266 | ¥11,108 | ¥11,829 | ¥12,490 |  |
| Domestic capital investment (Billions of yen)       | 71,099  | 69,265  | 74,110  | 78,248  | 83,391  |  |
|                                                     |         |         |         |         |         |  |
| World passenger vehicle production (Million units)* | ·       | 41.4    | 41.9    | 44.1    | 44.8    |  |
| Japan's big three                                   | 10.3    | 11.2    | 12.0    | 13.1    | 14.3    |  |
| Their shares                                        | —       | 27.2%   | 28.6%   | 29.7%   | 31.9%   |  |
| Passenger vehicle sales in the U.S. (Million units) | 8.2     | 8.0     | 7.6     | 7.5     | 7.7     |  |
| Japan's big three                                   | 2.8     | 2.9     | 2.8     | 3.0     | 3.2     |  |
| Their shares                                        | 34.4%   | 35.6%   | 37.4%   | 39.4%   | 41.3%   |  |
|                                                     |         |         |         |         |         |  |

Note: Prepared by the Tsubaki Group based on various materials. \* Calendar years: from January to December. Other figures are for fiscal years: from April to March.

Machinery orders refers to private-sector demand excluding electric power companies and orders for ships. Capital investment refers to the "non-residential investment" of GDP statistics.

## World Passenger Vehicle Production and Tsubakimoto Chain's Automotive Parts Orders Received (Non-Consolidated)

| FY 2005  |          |          | FY 2006  |          |          |          |          |
|----------|----------|----------|----------|----------|----------|----------|----------|
| 1st Qtr. | 2nd Qtr. | 3rd Qtr. | 4th Qtr. | 1st Qtr. | 2nd Qtr. | 3rd Qtr. | 4th Qtr. |
|          |          |          |          |          |          |          |          |
| ¥ 2,973  | ¥ 2,835  | ¥ 2,973  | ¥ 3,020  | ¥ 3,014  | ¥ 3,110  | ¥ 3,197  | ¥ 3,185  |
| 19,179   | 19,288   | 19,511   | 20,181   | 20,589   | 20,853   | 20,806   | 21,098   |
|          |          |          |          |          |          |          |          |
| —        | —        | —        | —        | —        | —        | —        | _        |
| —        | —        | —        | —        | —        | —        | —        | —        |
| _        | —        | —        | —        | —        | —        | —        | —        |
| _        | —        | 1,755    | 1,775    | 2,111    | 2,057    | 1,724    | 1,818    |
| —        | —        | 702      | 704      | 856      | 884      | 714      | 726      |
| —        | —        | 40.0%    | 39.7%    | 40.5%    | 43.0%    | 41.4%    | 39.9%    |
|          |          |          |          |          |          |          |          |
|          |          |          |          |          |          |          |          |
|          |          |          |          |          |          |          |          |
|          |          |          |          |          |          |          |          |
|          |          |          |          |          |          |          |          |
| V        | X        | V        | V        | V        | V        | V        | V        |
| ¥ —      | ¥ —      | ¥ —      | ¥ —      | ¥ —      | ¥ —      | ¥ —      | ¥ —      |
|          |          |          |          |          |          |          |          |
| 13.3     | 13.3     | 14.0     | 14.9     | 15.4     | 15.3     | 16.4     | 16.6     |
|          |          |          |          |          |          |          |          |
|          |          |          |          |          |          |          |          |
| _        |          | _        | _        | _        |          | _        | _        |
| _        | _        | _        | _        | _        |          | _        | _        |
| _        |          | _        |          |          | _        | _        | _        |
| 2.1      | 6.4      | 1.9      | 7.1      | 5.7      | 5.7      | 2.0      | 11.2     |
| 6.1      | 0.4      | 1.9      | /.1      | 2./      | 2./      | 2.0      | 11.4     |