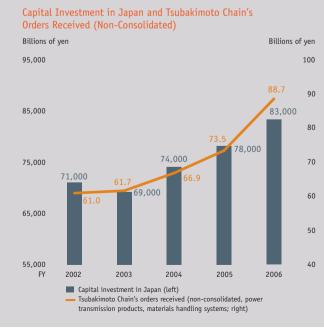

## Tsubaki Group in Figures

Years ended March 31

|                                                     | FY      |         |         |         |         |  |
|-----------------------------------------------------|---------|---------|---------|---------|---------|--|
|                                                     | 2002    | 2003    | 2004    | 2005    | 2006    |  |
| Related Macroeconomic Statistics                    |         |         |         |         |         |  |
| Domestic machinery orders (Billions of yen)         | ¥10,662 | ¥10,266 | ¥11,108 | ¥11,829 | ¥12,490 |  |
| Domestic capital investment (Billions of yen)       | 71,099  | 69,265  | 74,110  | 78,248  | 83,391  |  |
|                                                     |         |         |         |         |         |  |
| World passenger vehicle production (Million units)* | ·       | 41.4    | 41.9    | 44.1    | 44.8    |  |
| Japan's big three                                   | 10.3    | 11.2    | 12.0    | 13.1    | 14.3    |  |
| Their shares                                        | —       | 27.2%   | 28.6%   | 29.7%   | 31.9%   |  |
| Passenger vehicle sales in the U.S. (Million units) | 8.2     | 8.0     | 7.6     | 7.5     | 7.7     |  |
| Japan's big three                                   | 2.8     | 2.9     | 2.8     | 3.0     | 3.2     |  |
| Their shares                                        | 34.4%   | 35.6%   | 37.4%   | 39.4%   | 41.3%   |  |
|                                                     |         |         |         |         |         |  |

Note: Prepared by the Tsubaki Group based on various materials. \* Calendar years: from January to December. Other figures are for fiscal years: from April to March.

Machinery orders refers to private-sector demand excluding electric power companies and orders for ships. Capital investment refers to the "non-residential investment" of GDP statistics.